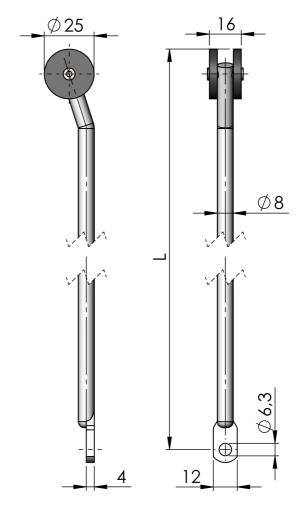

Round Ø 8 mm rod with 25 mm roller, for handles and latches with multi-point cams. The length L in the drawing is the total length from the centre of the hole at flat end, to the end of the roller. Rod model R is used with a rod adapter (to be ordered separately). The adapter adds 14 mm to the total length (see drawing).